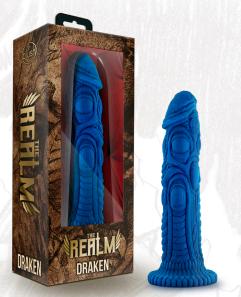

THIS COLLECTION IS SURE TO SERVE YOU WELL.

FOR YOU ARE THE CHOSEN ONE, DEEMED WORTHY OF IT'S MIGHT!

**DRAKEN - LOCK ON DILDO** 

item #: BL-51512 color: Blue upc: 853858007802

- 7.75 Inch Length (7.5 Inch Insertable) x 2 Inch Width
- Lock On Dildo For The Sword Handle BL-49110 Or Any Compatible Accessory
- Soft and Flexible Shaft, Harness Compatible
- Friction Inducing, Intricate Dragon Skin Detail and Textures
- Made from Satin Smooth, Body Safe Silicone
- Contains no Fragrances, Phthalates, Paraffins or Latex