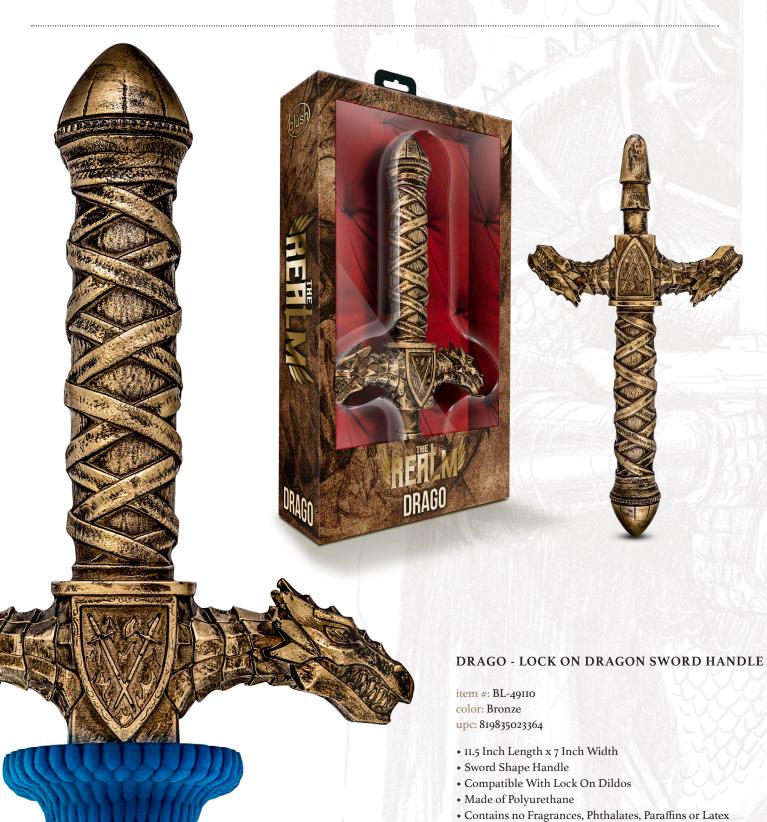

contact info@blushnovelties.com for distributor information

@ExploreRealm ExploreTheRealm.com

January 2019

THE REALM INVITES YOU TO DUEL WITH YOUR DEEPEST DESIRES!

BE YOU A NOBLEMAN, ASSASSIN, ADVENTURER, OR KNIGHT...

THIS COLLECTION IS SURE TO SERVE YOU WELL.

FOR YOU ARE THE CHOSEN ONE, DEEMED WORTHY OF IT'S MIGHT!

**DRAKEN - LOCK ON DILDO** 

item #: BL-51512 color: Blue upc: 853858007802

- 7.75 Inch Length (7.5 Inch Insertable) x 2 Inch Width
- Lock On Dildo For The Sword Handle BL-49110 Or Any Compatible Accessory
- Soft and Flexible Shaft, Harness Compatible
- Friction Inducing, Intricate Dragon Skin Detail and Textures
- Made from Satin Smooth, Body Safe Silicone
- Contains no Fragrances, Phthalates, Paraffins or Latex