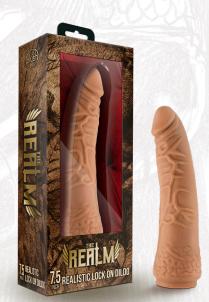

REALISTIC 7.5 INCH LOCK ON DILDO

item #: BL-51327 color: Mocha upc: 819835023388

- 7.5 Inch Length x 2 Inch Width
- Lock On Dildo For The Sword Handle BL-49110 Or Any Compatible Accessory
- Realistic Look and Feel
- Made from Satin Smooth, Body Safe Silicone
- Contains no Fragrances, Phthalates, Paraffins or Latex