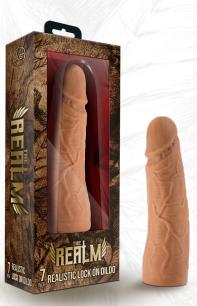

REALISTIC 7 INCH LOCK ON DILDO

item #: BL-51387 color: Mocha upc: 819835023371

- 7 Inch Length x 2 Inch Width
- Lock On Dildo For The Sword Handle BL-49110 Or Any Compatible Accessory
- Realistic Look and Feel
- Made from Satin Smooth, Body Safe Silicone
- Contains no Fragrances, Phthalates, Paraffins or Latex