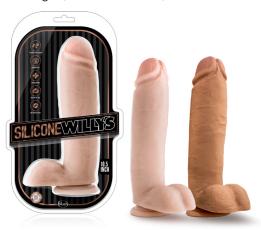

## 10.5 INCH SILICONE DILDO WITH SUCTION CUP

BL-15513 | Vanilla BL-15517 | Mocha

10.5 Inch Length (9 Inch Insertable)  $\times$  2.5 Inch Width 267 mm Length (229 mm Insertable)  $\times$  64 mm Width